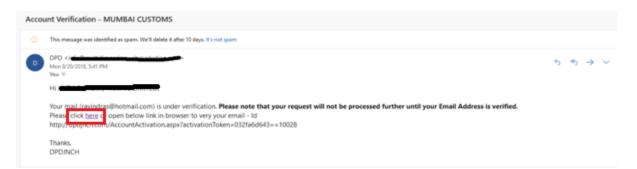

(e) An email will be generated to the applicant in the format as shown below. The applicant is required to click on **click** <u>here</u> hypertext as shown below to confirm filing of online application.