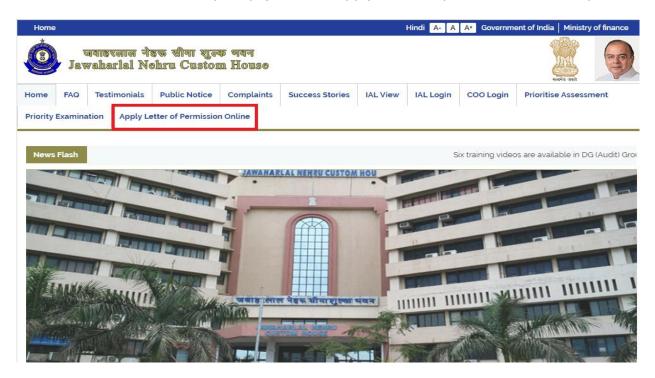

3. Importers or their authorised Customs Brokers are required to visit **DPD JNCH website** (<u>www.dpdjnch.com</u>) and follow the steps mentioned below:-

(a) To click on **Apply Letter of Permission online** tab highlighted on the screenshot below or visit <u>http://dpdjnch.com/apply-letter-of-permission-online.aspx</u> url.